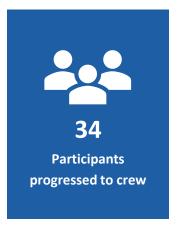

## **Build Up Tassie Social Impact Report July 2020 – December 2021**

|                                     | TOTAL              | July - Dec | Jan – June | July - Dec |
|-------------------------------------|--------------------|------------|------------|------------|
|                                     | July 2020-Dec 2021 | 2020       | 2021       | 2021       |
| Expressions of interest             | 174                | 42         | 48         | 84         |
| Participants progressed to crew     | 34                 | 11         | 11         | 12         |
| Employment outcomes                 | 24                 | 10         | 6          | 8          |
| Apprenticeships (included in above) | 17                 | 6          | 4          | 7          |