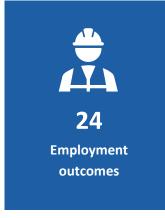

## **Build Up Tassie Social Impact Report July 2020 – December 2021**

|                                     | TOTAL              | July - Dec | Jan – June | July - Dec |
|-------------------------------------|--------------------|------------|------------|------------|
|                                     | July 2020-Dec 2021 | 2020       | 2021       | 2021       |
| Expressions of interest             | 174                | 42         | 48         | 84         |
| Participants progressed to crew     | 34                 | 11         | 11         | 12         |
| Employment outcomes                 | 24                 | 10         | 6          | 8          |
| Apprenticeships (included in above) | 17                 | 6          | 4          | 7          |