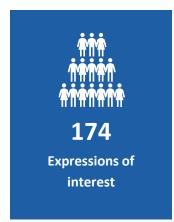

## **Build Up Tassie Social Impact Report July 2020 – December 2021**

|                                     | TOTAL              | July - Dec | Jan – June | July - Dec |
|-------------------------------------|--------------------|------------|------------|------------|
|                                     | July 2020-Dec 2021 | 2020       | 2021       | 2021       |
| Expressions of interest             | 174                | 42         | 48         | 84         |
| Participants progressed to crew     | 34                 | 11         | 11         | 12         |
| Employment outcomes                 | 24                 | 10         | 6          | 8          |
| Apprenticeships (included in above) | 17                 | 6          | 4          | 7          |